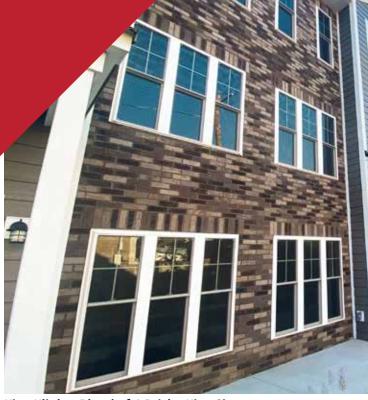

## Great River Residence | Onalaska, WI

This impressive complex is enhanced by a blend of King Klinker Dark Fortress, Platinum Skies, Aztec Ghost, and Roman Theatre modular brick. Contractors used Speedymason Exterior Brick Lath for easy installation of the brick.

#### Thin Brick Breakdown

Brick | King Klinker Dark Fortress, Platinum Skies, Aztec Ghost, Roman Theatre - King Size 9,330 square feet (43,851 thin brick, 870 corner pcs.)

Speedymason.com | Tony Szak, National Sales Manager for US and Canada | 608-304-7972 | tony@speedymason.com